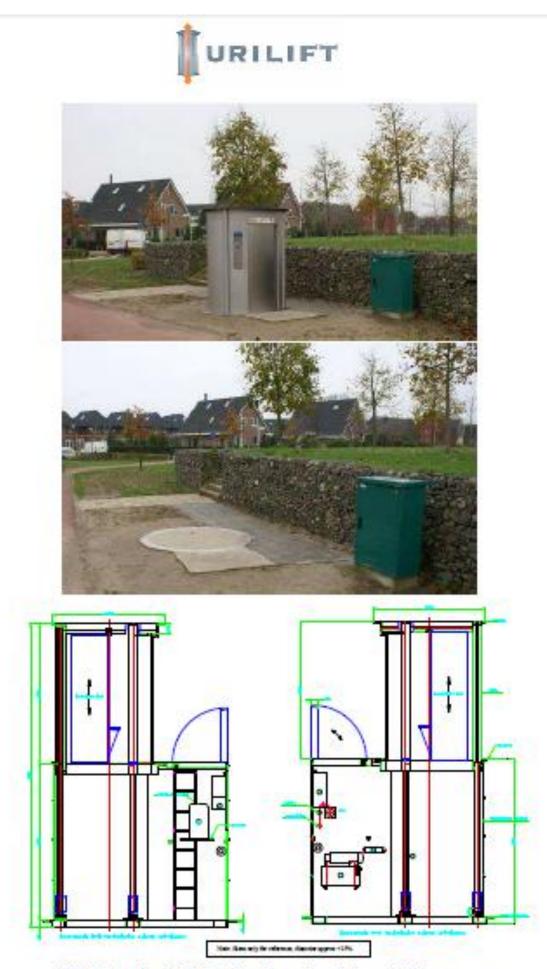

Appendix 3 Female Urilift

## Retractable

- Fully stainless steel exterior
- Fully stainless steel interior
- Self-cleaning toilet seat
- Self-cleaning floor
- Hand wash basin
- Hand dryer Bin
- Hook
- Stainless steel mirror
- Automatic door
- Illuminated sign
- · Original pavement on top