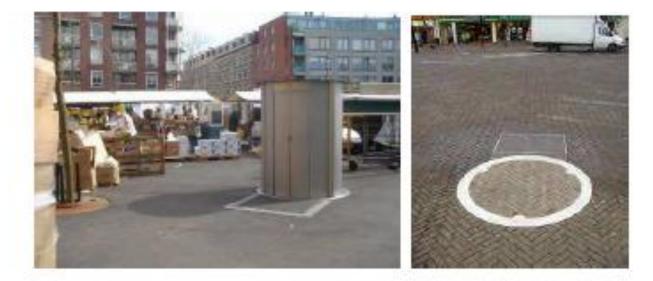

Appendix 3 Female Urilift

## UriLady Selfcleaning Retractable Toilet

## Retractable

- Fully stainless steel exterior
- Fully stainless steel interior
- Self-cleaning toilet seat
- Self-cleaning floor
- Hand wash basin
- Hand dryer Bin
- Hook
- Stainless steel mirror
- Automatic door
- Illuminated sign
- · Original pavement on top