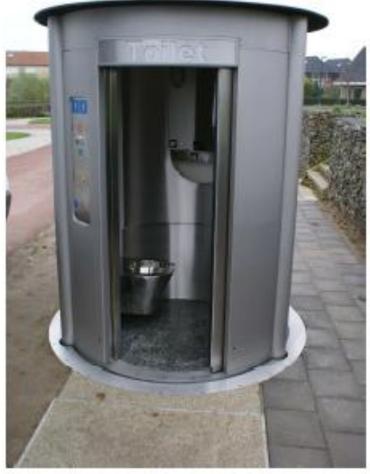

## UriLady Selfcleaning Retractable Toilet

## Retractable

- Fully stainless steel exterior
- Fully stainless steel interior
- Self-cleaning toilet seat
- Self-cleaning floor
- Hand wash basin
- Hand dryer Bin
- Hook
- Stainless steel mirror
- Automatic door
- Illuminated sign
- · Original pavement on top