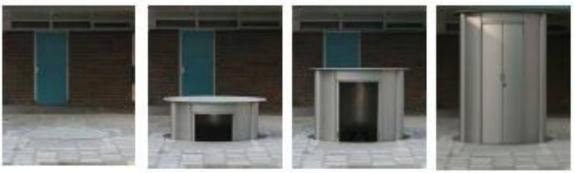

## Retractable

- Fully stainless steel exterior
- Fully stainless steel interior
- Self-cleaning toilet seat
- Self-cleaning floor
- Hand wash basin
- Hand dryer Bin
- Hook
- Stainless steel mirror
- Automatic door
- Illuminated sign
- · Original pavement on top